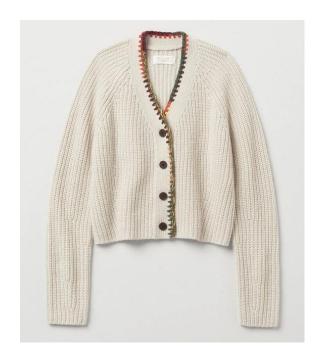

By

Zhejiang Springair Import&Export

















**KEY TONE** 

<Scarlet>



# LAST YEAR PREDICATION:

> Rainbow Stripes > Argyles

> Colour Change Effect > Lounge Wear

> Fairilse > Co-ordinate Set



Rainbow Stripes Hi-Street Looks







## Colour Change Effect

Hi-Street Looks







Fairilse Hi-Street Looks









#### **Hi-Street Looks**















# Argyles Hi-Street Looks







## LOUNGE 7/11 WEAR

Hi-Street Looks









# CO-ORDINATE SET Hi-Street Looks













**SPRINGAIR** 

#### Crew or Shirt Collar Fitted Cardigan











## Waist Line Tops









# Frilly Dress & Skirt





















**Bomber Jacket** 



SPRINGAIR



Raffles & Lace Edgings













## Ties













SPRINGAIR





## Deco Stitching















Cable New Look













Welts and Hems