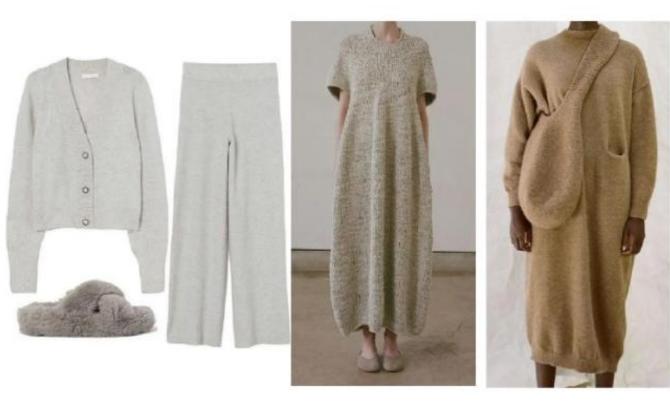

By

Zhejiang Springair Import&Export

















**KEY TONE** 

<Scarlet>



# LAST YEAR PREDICATION:

> Rainbow Stripes > Argyles

> Colour Change Effect > Lounge Wear

> Fairilse > Co-ordinate Set



Rainbow Stripes Hi-Street Looks







## Colour Change Effect

Hi-Street Looks







Fairilse Hi-Street Looks









#### **Hi-Street Looks**















# Argyles Hi-Street Looks







## LOUNGE 7/11 WEAR

Hi-Street Looks









# CO-ORDINATE SET Hi-Street Looks













**SPRINGAIR** 

#### Crew or Shirt Collar Fitted Cardigan











## Waist Line Tops









# Frilly Dress & Skirt





















**Bomber Jacket** 



SPRINGAIR



Raffles & Lace Edgings













## Ties













SPRINGAIR





## Deco Stitching















Cable New Look













Welts and Hems