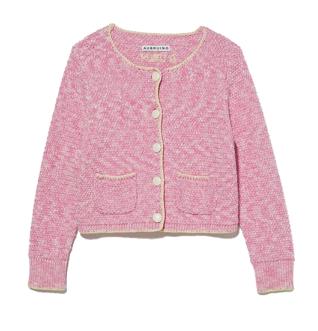

By

Zhejiang Springair Import&Export

















**KEY TONE** 

<Scarlet>



# LAST YEAR PREDICATION:

> Rainbow Stripes > Argyles

> Colour Change Effect > Lounge Wear

> Fairilse > Co-ordinate Set



Rainbow Stripes Hi-Street Looks







## Colour Change Effect

Hi-Street Looks







Fairilse Hi-Street Looks









#### **Hi-Street Looks**















# Argyles Hi-Street Looks







## LOUNGE 7/11 WEAR

Hi-Street Looks









# CO-ORDINATE SET Hi-Street Looks













**SPRINGAIR** 

#### Crew or Shirt Collar Fitted Cardigan











## Waist Line Tops









# Frilly Dress & Skirt





















**Bomber Jacket** 



SPRINGAIR



Raffles & Lace Edgings













## Ties













SPRINGAIR





## Deco Stitching















Cable New Look













Welts and Hems