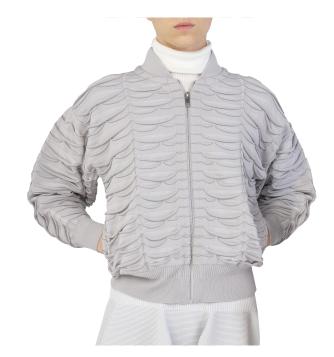

By

Zhejiang Springair Import&Export

















**KEY TONE** 

<Scarlet>



# LAST YEAR PREDICATION:

> Rainbow Stripes > Argyles

> Colour Change Effect > Lounge Wear

> Fairilse > Co-ordinate Set



Rainbow Stripes Hi-Street Looks







## Colour Change Effect

Hi-Street Looks







Fairilse Hi-Street Looks









#### **Hi-Street Looks**















# Argyles Hi-Street Looks







## LOUNGE 7/11 WEAR

Hi-Street Looks









# CO-ORDINATE SET Hi-Street Looks













**SPRINGAIR** 

#### Crew or Shirt Collar Fitted Cardigan











## Waist Line Tops









# Frilly Dress & Skirt





















**Bomber Jacket** 



SPRINGAIR



Raffles & Lace Edgings













## Ties













SPRINGAIR





## Deco Stitching















Cable New Look













Welts and Hems