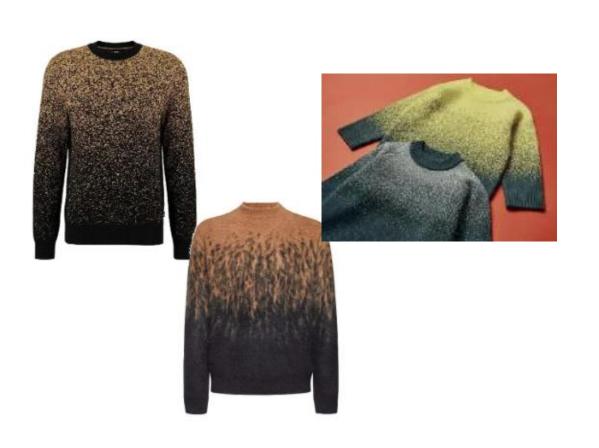

By

Zhejiang Springair Import&Export

















**KEY TONE** 

<Scarlet>



# LAST YEAR PREDICATION:

> Rainbow Stripes > Argyles

> Colour Change Effect > Lounge Wear

> Fairilse > Co-ordinate Set



Rainbow Stripes Hi-Street Looks







## Colour Change Effect

Hi-Street Looks







Fairilse Hi-Street Looks









#### **Hi-Street Looks**















# Argyles Hi-Street Looks







## LOUNGE 7/11 WEAR

Hi-Street Looks









# CO-ORDINATE SET Hi-Street Looks













**SPRINGAIR** 

#### Crew or Shirt Collar Fitted Cardigan











## Waist Line Tops









# Frilly Dress & Skirt





















**Bomber Jacket** 



SPRINGAIR



Raffles & Lace Edgings













## Ties













SPRINGAIR





## Deco Stitching















Cable New Look













Welts and Hems