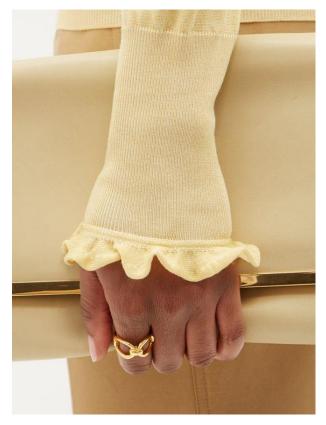

By

Zhejiang Springair Import&Export

















**KEY TONE** 

<Scarlet>



# LAST YEAR PREDICATION:

> Rainbow Stripes > Argyles

> Colour Change Effect > Lounge Wear

> Fairilse > Co-ordinate Set



Rainbow Stripes Hi-Street Looks







## Colour Change Effect

Hi-Street Looks







Fairilse Hi-Street Looks









#### **Hi-Street Looks**















# Argyles Hi-Street Looks







## LOUNGE 7/11 WEAR

Hi-Street Looks









# CO-ORDINATE SET Hi-Street Looks













**SPRINGAIR** 

#### Crew or Shirt Collar Fitted Cardigan











## Waist Line Tops









# Frilly Dress & Skirt





















**Bomber Jacket** 



SPRINGAIR



Raffles & Lace Edgings













## Ties













SPRINGAIR





## Deco Stitching















Cable New Look













Welts and Hems