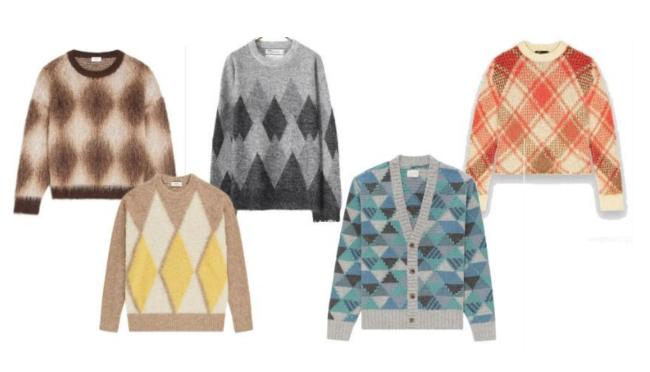

By

Zhejiang Springair Import&Export

















**KEY TONE** 

<Scarlet>



# LAST YEAR PREDICATION:

> Rainbow Stripes > Argyles

> Colour Change Effect > Lounge Wear

> Fairilse > Co-ordinate Set



Rainbow Stripes Hi-Street Looks







## Colour Change Effect

Hi-Street Looks







Fairilse Hi-Street Looks









#### **Hi-Street Looks**















# Argyles Hi-Street Looks







## LOUNGE 7/11 WEAR

Hi-Street Looks









# CO-ORDINATE SET Hi-Street Looks













**SPRINGAIR** 

#### Crew or Shirt Collar Fitted Cardigan











## Waist Line Tops









# Frilly Dress & Skirt





















**Bomber Jacket** 



SPRINGAIR



Raffles & Lace Edgings













## Ties













SPRINGAIR





## Deco Stitching















Cable New Look













Welts and Hems