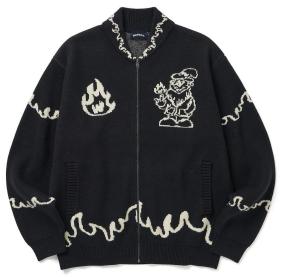

By

Zhejiang Springair Import&Export

















**KEY TONE** 

<Scarlet>



# LAST YEAR PREDICATION:

> Rainbow Stripes > Argyles

> Colour Change Effect > Lounge Wear

> Fairilse > Co-ordinate Set



Rainbow Stripes Hi-Street Looks







## Colour Change Effect

Hi-Street Looks







Fairilse Hi-Street Looks









#### **Hi-Street Looks**















# Argyles Hi-Street Looks







## LOUNGE 7/11 WEAR

Hi-Street Looks









# CO-ORDINATE SET Hi-Street Looks













**SPRINGAIR** 

#### Crew or Shirt Collar Fitted Cardigan











## Waist Line Tops









# Frilly Dress & Skirt





















**Bomber Jacket** 



SPRINGAIR



Raffles & Lace Edgings













## Ties













SPRINGAIR





## Deco Stitching















Cable New Look













Welts and Hems