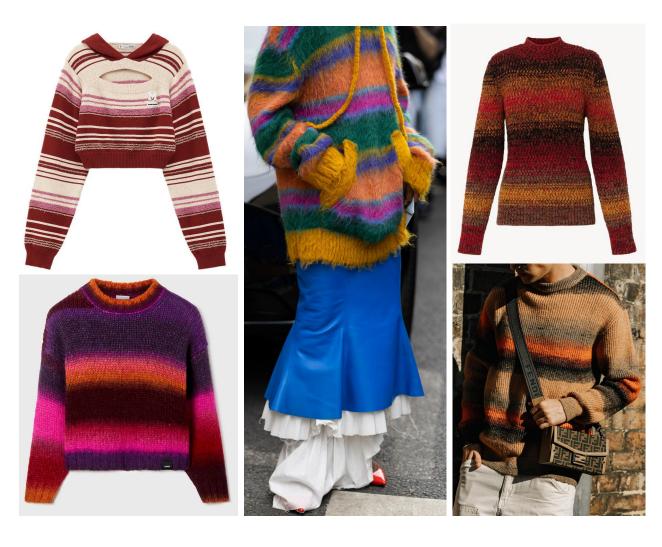

# LAST YEAR PREDICATION:

> Rainbow Stripes > Argyles

> Colour Change Effect > Lounge Wear

> Fairilse > Co-ordinate Set

Rainbow Stripes Hi-Street Looks

## Colour Change Effect

Hi-Street Looks

Fairilse Hi-Street Looks