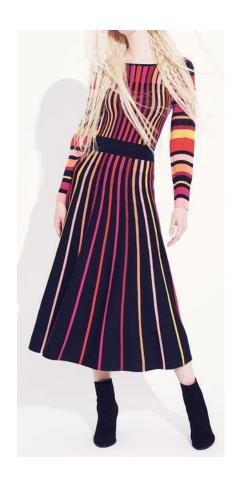

# LAST YEAR PREDICATION:

> Rainbow Stripes > Argyles

> Colour Change Effect > Lounge Wear

> Fairilse > Co-ordinate Set

Rainbow Stripes Hi-Street Looks