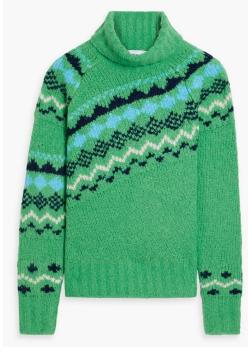

By

Zhejiang Springair Import&Export

















**KEY TONE** 

<Scarlet>



# LAST YEAR PREDICATION:

> Rainbow Stripes > Argyles

> Colour Change Effect > Lounge Wear

> Fairilse > Co-ordinate Set



Rainbow Stripes Hi-Street Looks







## Colour Change Effect

Hi-Street Looks







Fairilse Hi-Street Looks









#### **Hi-Street Looks**















# Argyles Hi-Street Looks







## LOUNGE 7/11 WEAR

Hi-Street Looks









# CO-ORDINATE SET Hi-Street Looks













**SPRINGAIR** 

#### Crew or Shirt Collar Fitted Cardigan











## Waist Line Tops









# Frilly Dress & Skirt





















**Bomber Jacket** 



SPRINGAIR



Raffles & Lace Edgings













## Ties













SPRINGAIR





## Deco Stitching















Cable New Look













Welts and Hems