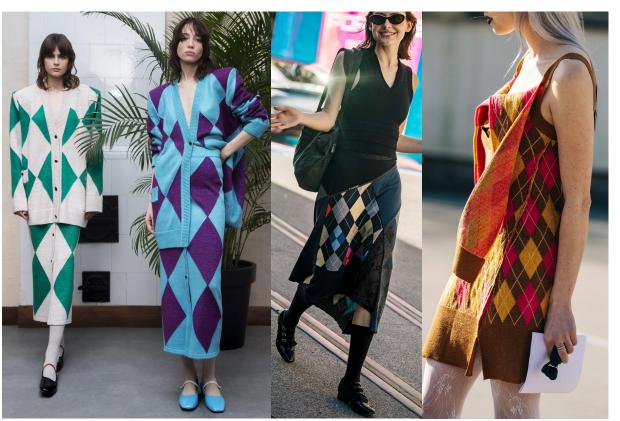

By

Zhejiang Springair Import&Export

















**KEY TONE** 

<Scarlet>



# LAST YEAR PREDICATION:

> Rainbow Stripes > Argyles

> Colour Change Effect > Lounge Wear

> Fairilse > Co-ordinate Set



Rainbow Stripes Hi-Street Looks







## Colour Change Effect

Hi-Street Looks







Fairilse Hi-Street Looks









#### **Hi-Street Looks**















# Argyles Hi-Street Looks







## LOUNGE 7/11 WEAR

Hi-Street Looks









# CO-ORDINATE SET Hi-Street Looks













**SPRINGAIR** 

#### Crew or Shirt Collar Fitted Cardigan











## Waist Line Tops









# Frilly Dress & Skirt





















**Bomber Jacket** 



SPRINGAIR



Raffles & Lace Edgings













## Ties













SPRINGAIR





## Deco Stitching















Cable New Look













Welts and Hems