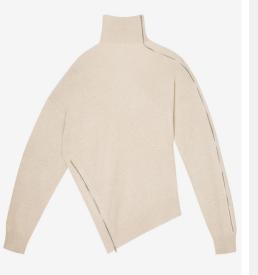

Import&Export

















**KEY TONE** 

<Scarlet>



# LAST YEAR PREDICATION:

> Rainbow Stripes > Argyles

> Colour Change Effect > Lounge Wear

> Fairilse > Co-ordinate Set



Rainbow Stripes Hi-Street Looks







## Colour Change Effect

Hi-Street Looks







Fairilse Hi-Street Looks









#### **Hi-Street Looks**















# Argyles Hi-Street Looks







## LOUNGE 7/11 WEAR

Hi-Street Looks









# CO-ORDINATE SET Hi-Street Looks













**SPRINGAIR** 

#### Crew or Shirt Collar Fitted Cardigan











## Waist Line Tops









# Frilly Dress & Skirt





















**Bomber Jacket** 



SPRINGAIR



Raffles & Lace Edgings













## Ties













SPRINGAIR





## Deco Stitching















Cable New Look













Welts and Hems