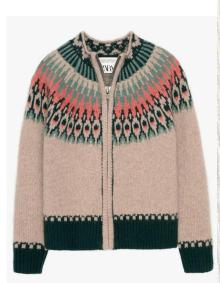

By

Zhejiang Springair Import&Export

















**KEY TONE** 

<Scarlet>



# LAST YEAR PREDICATION:

> Rainbow Stripes > Argyles

> Colour Change Effect > Lounge Wear

> Fairilse > Co-ordinate Set



Rainbow Stripes Hi-Street Looks







## Colour Change Effect

Hi-Street Looks







Fairilse Hi-Street Looks









#### **Hi-Street Looks**















# Argyles Hi-Street Looks







## LOUNGE 7/11 WEAR

Hi-Street Looks









# CO-ORDINATE SET Hi-Street Looks













**SPRINGAIR** 

#### Crew or Shirt Collar Fitted Cardigan











## Waist Line Tops









# Frilly Dress & Skirt





















**Bomber Jacket** 



SPRINGAIR



Raffles & Lace Edgings













## Ties













SPRINGAIR





## Deco Stitching















Cable New Look













Welts and Hems