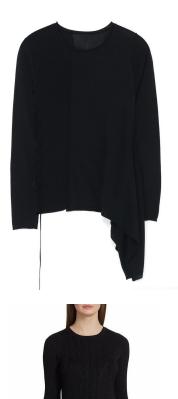

ort

















**KEY TONE** 

<Scarlet>



# LAST YEAR PREDICATION:

> Rainbow Stripes > Argyles

> Colour Change Effect > Lounge Wear

> Fairilse > Co-ordinate Set



Rainbow Stripes Hi-Street Looks







## Colour Change Effect

Hi-Street Looks







Fairilse Hi-Street Looks









#### **Hi-Street Looks**















# Argyles Hi-Street Looks







## LOUNGE 7/11 WEAR

Hi-Street Looks









# CO-ORDINATE SET Hi-Street Looks













**SPRINGAIR** 

#### Crew or Shirt Collar Fitted Cardigan











## Waist Line Tops









# Frilly Dress & Skirt





















**Bomber Jacket** 



SPRINGAIR



Raffles & Lace Edgings













## Ties













SPRINGAIR





## Deco Stitching















Cable New Look













Welts and Hems