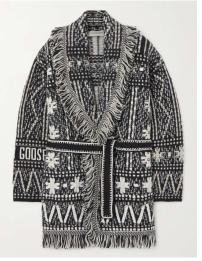

By

Zhejiang Springair Import&Export

















**KEY TONE** 

<Scarlet>



# LAST YEAR PREDICATION:

> Rainbow Stripes > Argyles

> Colour Change Effect > Lounge Wear

> Fairilse > Co-ordinate Set



Rainbow Stripes Hi-Street Looks







## Colour Change Effect

Hi-Street Looks







Fairilse Hi-Street Looks









#### **Hi-Street Looks**















# Argyles Hi-Street Looks







## LOUNGE 7/11 WEAR

Hi-Street Looks









# CO-ORDINATE SET Hi-Street Looks













**SPRINGAIR** 

#### Crew or Shirt Collar Fitted Cardigan











## Waist Line Tops









# Frilly Dress & Skirt





















**Bomber Jacket** 



SPRINGAIR



Raffles & Lace Edgings













## Ties













SPRINGAIR





## Deco Stitching















Cable New Look













Welts and Hems