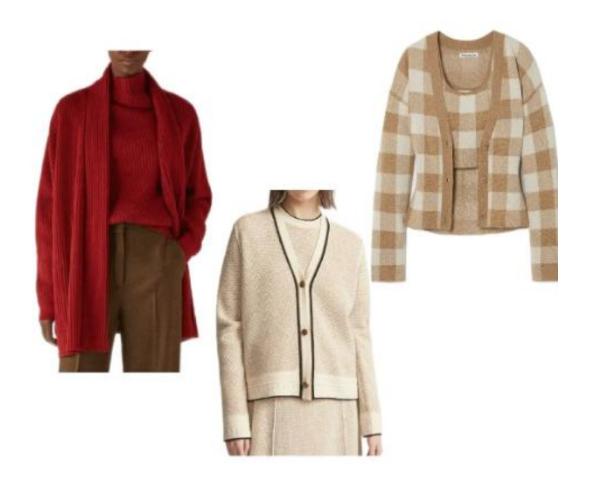

By

Zhejiang Springair Import&Export

















**KEY TONE** 

<Scarlet>



# LAST YEAR PREDICATION:

> Rainbow Stripes > Argyles

> Colour Change Effect > Lounge Wear

> Fairilse > Co-ordinate Set



Rainbow Stripes Hi-Street Looks







## Colour Change Effect

Hi-Street Looks







Fairilse Hi-Street Looks









#### **Hi-Street Looks**















# Argyles Hi-Street Looks







## LOUNGE 7/11 WEAR

Hi-Street Looks









# CO-ORDINATE SET Hi-Street Looks













**SPRINGAIR** 

#### Crew or Shirt Collar Fitted Cardigan











## Waist Line Tops









# Frilly Dress & Skirt





















**Bomber Jacket** 



SPRINGAIR



Raffles & Lace Edgings













## Ties













SPRINGAIR





## Deco Stitching















Cable New Look













Welts and Hems