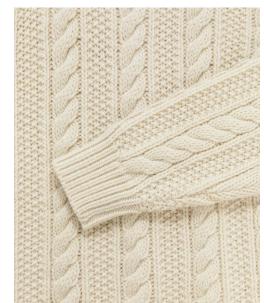

By

Zhejiang Springair Import&Export

















**KEY TONE** 

<Scarlet>



# LAST YEAR PREDICATION:

> Rainbow Stripes > Argyles

> Colour Change Effect > Lounge Wear

> Fairilse > Co-ordinate Set



Rainbow Stripes Hi-Street Looks







## Colour Change Effect

Hi-Street Looks







Fairilse Hi-Street Looks









#### **Hi-Street Looks**















# Argyles Hi-Street Looks







## LOUNGE 7/11 WEAR

Hi-Street Looks









# CO-ORDINATE SET Hi-Street Looks













**SPRINGAIR** 

#### Crew or Shirt Collar Fitted Cardigan











## Waist Line Tops









# Frilly Dress & Skirt





















**Bomber Jacket** 



SPRINGAIR



Raffles & Lace Edgings













## Ties













SPRINGAIR





## Deco Stitching















Cable New Look













Welts and Hems