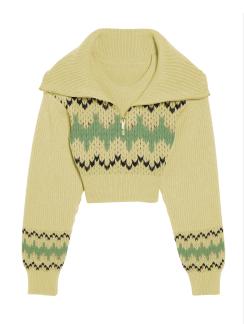

By

Zhejiang Springair Import&Export

















**KEY TONE** 

<Scarlet>



# LAST YEAR PREDICATION:

> Rainbow Stripes > Argyles

> Colour Change Effect > Lounge Wear

> Fairilse > Co-ordinate Set



Rainbow Stripes Hi-Street Looks







## Colour Change Effect

Hi-Street Looks







Fairilse Hi-Street Looks









#### **Hi-Street Looks**















# Argyles Hi-Street Looks







## LOUNGE 7/11 WEAR

Hi-Street Looks









# CO-ORDINATE SET Hi-Street Looks













**SPRINGAIR** 

#### Crew or Shirt Collar Fitted Cardigan











## Waist Line Tops









# Frilly Dress & Skirt





















**Bomber Jacket** 



SPRINGAIR



Raffles & Lace Edgings













## Ties













SPRINGAIR





## Deco Stitching















Cable New Look













Welts and Hems