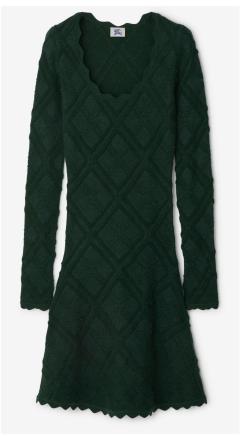

By

Zhejiang Springair Import&Export

















**KEY TONE** 

<Scarlet>



# LAST YEAR PREDICATION:

> Rainbow Stripes > Argyles

> Colour Change Effect > Lounge Wear

> Fairilse > Co-ordinate Set



Rainbow Stripes Hi-Street Looks







## Colour Change Effect

Hi-Street Looks







Fairilse Hi-Street Looks









#### **Hi-Street Looks**















# Argyles Hi-Street Looks







## LOUNGE 7/11 WEAR

Hi-Street Looks









# CO-ORDINATE SET Hi-Street Looks













**SPRINGAIR** 

#### Crew or Shirt Collar Fitted Cardigan











## Waist Line Tops









# Frilly Dress & Skirt





















**Bomber Jacket** 



SPRINGAIR



Raffles & Lace Edgings













## Ties













SPRINGAIR





## Deco Stitching















Cable New Look













Welts and Hems