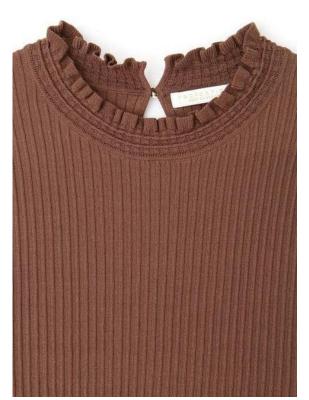

By

Zhejiang Springair Import&Export

















**KEY TONE** 

<Scarlet>



# LAST YEAR PREDICATION:

> Rainbow Stripes > Argyles

> Colour Change Effect > Lounge Wear

> Fairilse > Co-ordinate Set



Rainbow Stripes Hi-Street Looks







## Colour Change Effect

Hi-Street Looks







Fairilse Hi-Street Looks









#### **Hi-Street Looks**















# Argyles Hi-Street Looks







## LOUNGE 7/11 WEAR

Hi-Street Looks









# CO-ORDINATE SET Hi-Street Looks













**SPRINGAIR** 

#### Crew or Shirt Collar Fitted Cardigan











## Waist Line Tops









# Frilly Dress & Skirt





















**Bomber Jacket** 



SPRINGAIR



Raffles & Lace Edgings













## Ties













SPRINGAIR





## Deco Stitching















Cable New Look













Welts and Hems