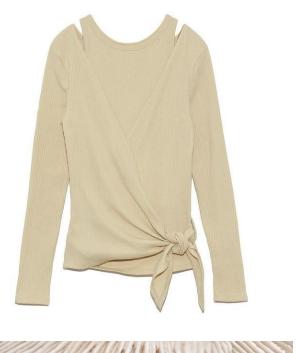

By

Zhejiang Springair Import&Export

















**KEY TONE** 

<Scarlet>



# LAST YEAR PREDICATION:

> Rainbow Stripes > Argyles

> Colour Change Effect > Lounge Wear

> Fairilse > Co-ordinate Set



Rainbow Stripes Hi-Street Looks







## Colour Change Effect

Hi-Street Looks







Fairilse Hi-Street Looks









#### **Hi-Street Looks**















# Argyles Hi-Street Looks







## LOUNGE 7/11 WEAR

Hi-Street Looks









# CO-ORDINATE SET Hi-Street Looks













**SPRINGAIR** 

#### Crew or Shirt Collar Fitted Cardigan











## Waist Line Tops









# Frilly Dress & Skirt





















**Bomber Jacket** 



SPRINGAIR



Raffles & Lace Edgings













## Ties













SPRINGAIR





## Deco Stitching















Cable New Look













Welts and Hems