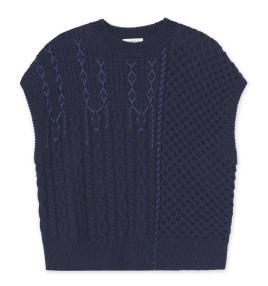

By

Zhejiang Springair Import&Export

















**KEY TONE** 

<Scarlet>



# LAST YEAR PREDICATION:

> Rainbow Stripes > Argyles

> Colour Change Effect > Lounge Wear

> Fairilse > Co-ordinate Set



Rainbow Stripes Hi-Street Looks







## Colour Change Effect

Hi-Street Looks







Fairilse Hi-Street Looks









#### **Hi-Street Looks**















# Argyles Hi-Street Looks







## LOUNGE 7/11 WEAR

Hi-Street Looks









# CO-ORDINATE SET Hi-Street Looks













**SPRINGAIR** 

#### Crew or Shirt Collar Fitted Cardigan











## Waist Line Tops









# Frilly Dress & Skirt





















**Bomber Jacket** 



SPRINGAIR



Raffles & Lace Edgings













## Ties













SPRINGAIR





## Deco Stitching















Cable New Look













Welts and Hems