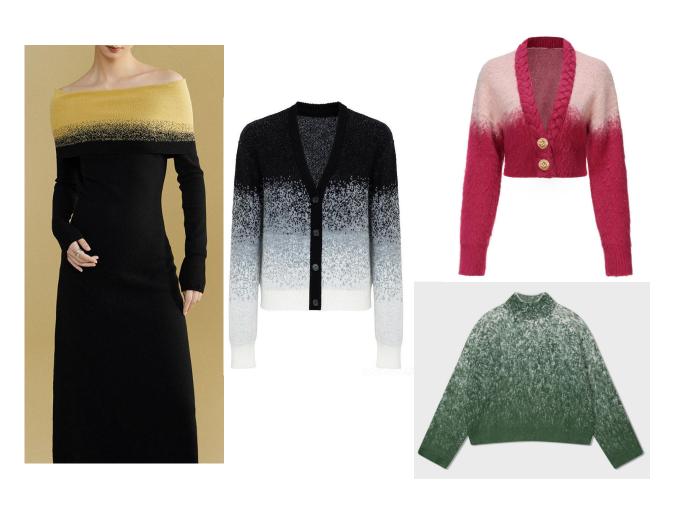

By

Zhejiang Springair Import&Export

















**KEY TONE** 

<Scarlet>



# LAST YEAR PREDICATION:

> Rainbow Stripes > Argyles

> Colour Change Effect > Lounge Wear

> Fairilse > Co-ordinate Set



Rainbow Stripes Hi-Street Looks







## Colour Change Effect

Hi-Street Looks







Fairilse Hi-Street Looks









#### **Hi-Street Looks**















# Argyles Hi-Street Looks







## LOUNGE 7/11 WEAR

Hi-Street Looks









# CO-ORDINATE SET Hi-Street Looks













**SPRINGAIR** 

#### Crew or Shirt Collar Fitted Cardigan











## Waist Line Tops









# Frilly Dress & Skirt





















**Bomber Jacket** 



SPRINGAIR



Raffles & Lace Edgings













## Ties













SPRINGAIR





## Deco Stitching















Cable New Look













Welts and Hems