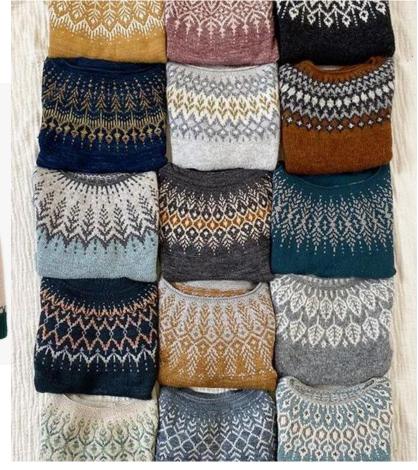

By

Zhejiang Springair Import&Export

















**KEY TONE** 

<Scarlet>



# LAST YEAR PREDICATION:

> Rainbow Stripes > Argyles

> Colour Change Effect > Lounge Wear

> Fairilse > Co-ordinate Set



Rainbow Stripes Hi-Street Looks







## Colour Change Effect

Hi-Street Looks







Fairilse Hi-Street Looks









#### **Hi-Street Looks**















# Argyles Hi-Street Looks







## LOUNGE 7/11 WEAR

Hi-Street Looks









# CO-ORDINATE SET Hi-Street Looks













**SPRINGAIR** 

#### Crew or Shirt Collar Fitted Cardigan











## Waist Line Tops









# Frilly Dress & Skirt





















**Bomber Jacket** 



SPRINGAIR



Raffles & Lace Edgings













## Ties













SPRINGAIR





## Deco Stitching















Cable New Look













Welts and Hems