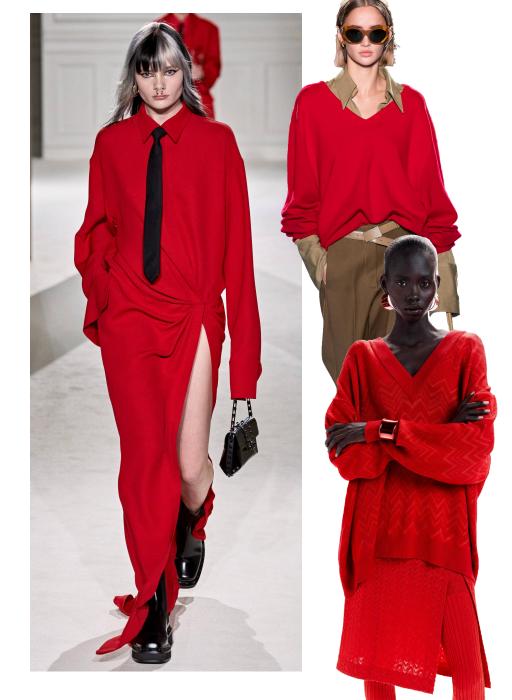

By

Zhejiang Springair Import&Export

















**KEY TONE** 

<Scarlet>



# LAST YEAR PREDICATION:

> Rainbow Stripes > Argyles

> Colour Change Effect > Lounge Wear

> Fairilse > Co-ordinate Set



Rainbow Stripes Hi-Street Looks







## Colour Change Effect

Hi-Street Looks







Fairilse Hi-Street Looks









#### **Hi-Street Looks**















# Argyles Hi-Street Looks







## LOUNGE 7/11 WEAR

Hi-Street Looks









# CO-ORDINATE SET Hi-Street Looks













**SPRINGAIR** 

#### Crew or Shirt Collar Fitted Cardigan











## Waist Line Tops









# Frilly Dress & Skirt





















**Bomber Jacket** 



SPRINGAIR



Raffles & Lace Edgings













## Ties













SPRINGAIR





## Deco Stitching















Cable New Look













Welts and Hems