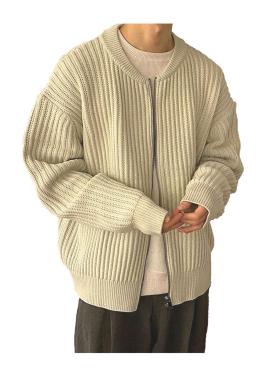

By

Zhejiang Springair Import&Export

















**KEY TONE** 

<Scarlet>



# LAST YEAR PREDICATION:

> Rainbow Stripes > Argyles

> Colour Change Effect > Lounge Wear

> Fairilse > Co-ordinate Set



Rainbow Stripes Hi-Street Looks







## Colour Change Effect

Hi-Street Looks







Fairilse Hi-Street Looks









#### **Hi-Street Looks**















# Argyles Hi-Street Looks







## LOUNGE 7/11 WEAR

Hi-Street Looks









# CO-ORDINATE SET Hi-Street Looks













**SPRINGAIR** 

#### Crew or Shirt Collar Fitted Cardigan











## Waist Line Tops









# Frilly Dress & Skirt





















**Bomber Jacket** 



SPRINGAIR



Raffles & Lace Edgings













## Ties













SPRINGAIR





## Deco Stitching















Cable New Look













Welts and Hems