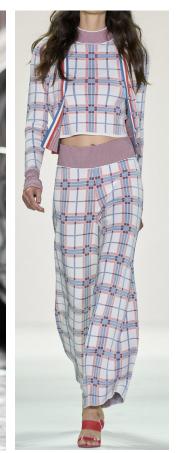

By

Zhejiang Springair Import&Export

















**KEY TONE** 

<Scarlet>



# LAST YEAR PREDICATION:

> Rainbow Stripes > Argyles

> Colour Change Effect > Lounge Wear

> Fairilse > Co-ordinate Set



Rainbow Stripes Hi-Street Looks







## Colour Change Effect

Hi-Street Looks







Fairilse Hi-Street Looks









#### **Hi-Street Looks**















# Argyles Hi-Street Looks







## LOUNGE 7/11 WEAR

Hi-Street Looks









# CO-ORDINATE SET Hi-Street Looks













**SPRINGAIR** 

#### Crew or Shirt Collar Fitted Cardigan











## Waist Line Tops









# Frilly Dress & Skirt





















**Bomber Jacket** 



SPRINGAIR



Raffles & Lace Edgings













## Ties













SPRINGAIR





## Deco Stitching















Cable New Look













Welts and Hems