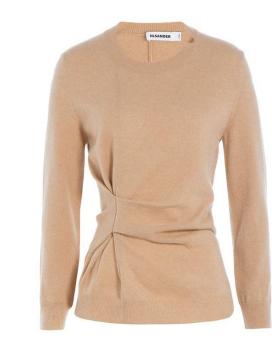

By

Zhejiang Springair Import&Export

















**KEY TONE** 

<Scarlet>



# LAST YEAR PREDICATION:

> Rainbow Stripes > Argyles

> Colour Change Effect > Lounge Wear

> Fairilse > Co-ordinate Set



Rainbow Stripes Hi-Street Looks







## Colour Change Effect

Hi-Street Looks







Fairilse Hi-Street Looks









#### **Hi-Street Looks**















# Argyles Hi-Street Looks







## LOUNGE 7/11 WEAR

Hi-Street Looks









# CO-ORDINATE SET Hi-Street Looks













**SPRINGAIR** 

#### Crew or Shirt Collar Fitted Cardigan











## Waist Line Tops









# Frilly Dress & Skirt





















**Bomber Jacket** 



SPRINGAIR



Raffles & Lace Edgings













## Ties













SPRINGAIR





## Deco Stitching















Cable New Look













Welts and Hems