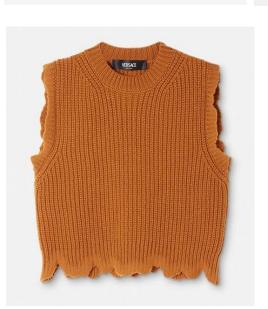

port&Export

















**KEY TONE** 

<Scarlet>



# LAST YEAR PREDICATION:

> Rainbow Stripes > Argyles

> Colour Change Effect > Lounge Wear

> Fairilse > Co-ordinate Set



Rainbow Stripes Hi-Street Looks







## Colour Change Effect

Hi-Street Looks







Fairilse Hi-Street Looks









#### **Hi-Street Looks**















# Argyles Hi-Street Looks







## LOUNGE 7/11 WEAR

Hi-Street Looks









# CO-ORDINATE SET Hi-Street Looks













**SPRINGAIR** 

#### Crew or Shirt Collar Fitted Cardigan











## Waist Line Tops









# Frilly Dress & Skirt





















**Bomber Jacket** 



SPRINGAIR



Raffles & Lace Edgings













## Ties













SPRINGAIR





## Deco Stitching















Cable New Look













Welts and Hems