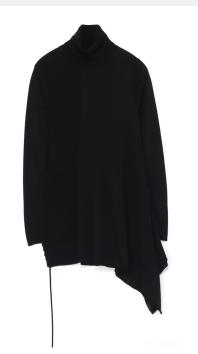

xport

















**KEY TONE** 

<Scarlet>



# LAST YEAR PREDICATION:

> Rainbow Stripes > Argyles

> Colour Change Effect > Lounge Wear

> Fairilse > Co-ordinate Set



Rainbow Stripes Hi-Street Looks







## Colour Change Effect

Hi-Street Looks







Fairilse Hi-Street Looks









#### **Hi-Street Looks**















# Argyles Hi-Street Looks







## LOUNGE 7/11 WEAR

Hi-Street Looks









# CO-ORDINATE SET Hi-Street Looks













**SPRINGAIR** 

#### Crew or Shirt Collar Fitted Cardigan











## Waist Line Tops









# Frilly Dress & Skirt





















**Bomber Jacket** 



SPRINGAIR



Raffles & Lace Edgings













## Ties













SPRINGAIR





## Deco Stitching















Cable New Look













Welts and Hems