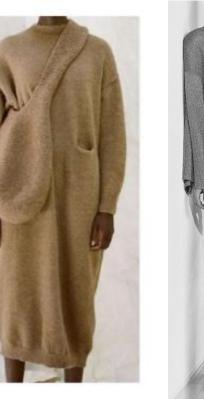

By

Zhejiang Springair Import&Export

















**KEY TONE** 

<Scarlet>



# LAST YEAR PREDICATION:

> Rainbow Stripes > Argyles

> Colour Change Effect > Lounge Wear

> Fairilse > Co-ordinate Set



Rainbow Stripes Hi-Street Looks







## Colour Change Effect

Hi-Street Looks







Fairilse Hi-Street Looks









#### **Hi-Street Looks**















# Argyles Hi-Street Looks







## LOUNGE 7/11 WEAR

Hi-Street Looks









# CO-ORDINATE SET Hi-Street Looks













**SPRINGAIR** 

#### Crew or Shirt Collar Fitted Cardigan











## Waist Line Tops









# Frilly Dress & Skirt





















**Bomber Jacket** 



SPRINGAIR



Raffles & Lace Edgings













## Ties













SPRINGAIR





## Deco Stitching















Cable New Look













Welts and Hems