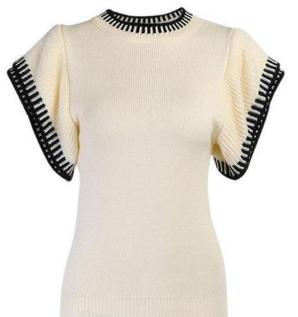

By

Zhejiang Springair Import&Export

















**KEY TONE** 

<Scarlet>



# LAST YEAR PREDICATION:

> Rainbow Stripes > Argyles

> Colour Change Effect > Lounge Wear

> Fairilse > Co-ordinate Set



Rainbow Stripes Hi-Street Looks







## Colour Change Effect

Hi-Street Looks







Fairilse Hi-Street Looks









#### **Hi-Street Looks**















# Argyles Hi-Street Looks







## LOUNGE 7/11 WEAR

Hi-Street Looks









# CO-ORDINATE SET Hi-Street Looks













**SPRINGAIR** 

#### Crew or Shirt Collar Fitted Cardigan











## Waist Line Tops









# Frilly Dress & Skirt





















**Bomber Jacket** 



SPRINGAIR



Raffles & Lace Edgings













## Ties













SPRINGAIR





## Deco Stitching















Cable New Look













Welts and Hems