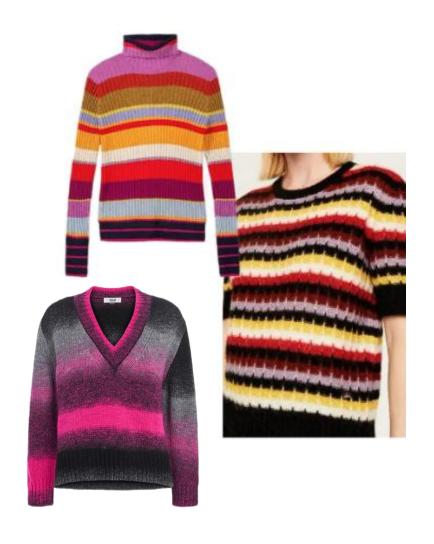

# LAST YEAR PREDICATION:

> Rainbow Stripes > Argyles

> Colour Change Effect > Lounge Wear

> Fairilse > Co-ordinate Set

Rainbow Stripes Hi-Street Looks

## Colour Change Effect

Hi-Street Looks

Fairilse Hi-Street Looks