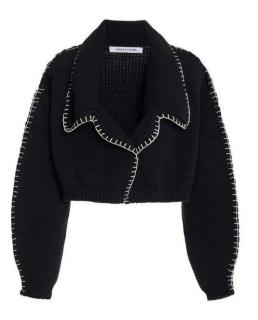

By

Zhejiang Springair Import&Export

















**KEY TONE** 

<Scarlet>



# LAST YEAR PREDICATION:

> Rainbow Stripes > Argyles

> Colour Change Effect > Lounge Wear

> Fairilse > Co-ordinate Set



Rainbow Stripes Hi-Street Looks







## Colour Change Effect

Hi-Street Looks







Fairilse Hi-Street Looks









#### **Hi-Street Looks**















# Argyles Hi-Street Looks







## LOUNGE 7/11 WEAR

Hi-Street Looks









# CO-ORDINATE SET Hi-Street Looks













**SPRINGAIR** 

#### Crew or Shirt Collar Fitted Cardigan











## Waist Line Tops









# Frilly Dress & Skirt





















**Bomber Jacket** 



SPRINGAIR



Raffles & Lace Edgings













## Ties













SPRINGAIR





## Deco Stitching















Cable New Look













Welts and Hems