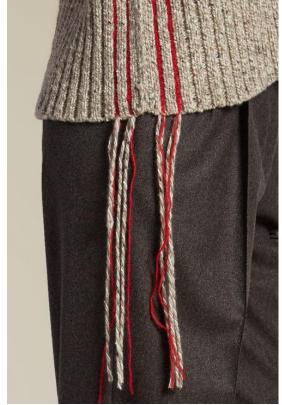

By

Zhejiang Springair Import&Export

















**KEY TONE** 

<Scarlet>



# LAST YEAR PREDICATION:

> Rainbow Stripes > Argyles

> Colour Change Effect > Lounge Wear

> Fairilse > Co-ordinate Set



Rainbow Stripes Hi-Street Looks







## Colour Change Effect

Hi-Street Looks







Fairilse Hi-Street Looks









#### **Hi-Street Looks**















# Argyles Hi-Street Looks







## LOUNGE 7/11 WEAR

Hi-Street Looks









# CO-ORDINATE SET Hi-Street Looks













**SPRINGAIR** 

#### Crew or Shirt Collar Fitted Cardigan











## Waist Line Tops









# Frilly Dress & Skirt





















**Bomber Jacket** 



SPRINGAIR



Raffles & Lace Edgings













## Ties













SPRINGAIR





## Deco Stitching















Cable New Look













Welts and Hems