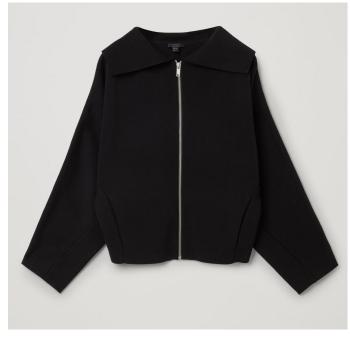

By

Zhejiang Springair Import&Export

















**KEY TONE** 

<Scarlet>



# LAST YEAR PREDICATION:

> Rainbow Stripes > Argyles

> Colour Change Effect > Lounge Wear

> Fairilse > Co-ordinate Set



Rainbow Stripes Hi-Street Looks







## Colour Change Effect

Hi-Street Looks







Fairilse Hi-Street Looks









#### **Hi-Street Looks**















# Argyles Hi-Street Looks







## LOUNGE 7/11 WEAR

Hi-Street Looks









# CO-ORDINATE SET Hi-Street Looks













**SPRINGAIR** 

#### Crew or Shirt Collar Fitted Cardigan











## Waist Line Tops









# Frilly Dress & Skirt





















**Bomber Jacket** 



SPRINGAIR



Raffles & Lace Edgings













## Ties













SPRINGAIR





## Deco Stitching















Cable New Look













Welts and Hems