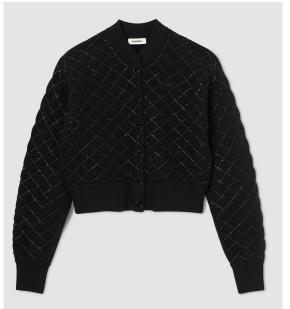

By

Zhejiang Springair Import&Export

















**KEY TONE** 

<Scarlet>



# LAST YEAR PREDICATION:

> Rainbow Stripes > Argyles

> Colour Change Effect > Lounge Wear

> Fairilse > Co-ordinate Set



Rainbow Stripes Hi-Street Looks







## Colour Change Effect

Hi-Street Looks







Fairilse Hi-Street Looks









#### **Hi-Street Looks**















# Argyles Hi-Street Looks







## LOUNGE 7/11 WEAR

Hi-Street Looks









# CO-ORDINATE SET Hi-Street Looks













**SPRINGAIR** 

#### Crew or Shirt Collar Fitted Cardigan











## Waist Line Tops









# Frilly Dress & Skirt





















**Bomber Jacket** 



SPRINGAIR



Raffles & Lace Edgings













## Ties













SPRINGAIR





## Deco Stitching















Cable New Look













Welts and Hems