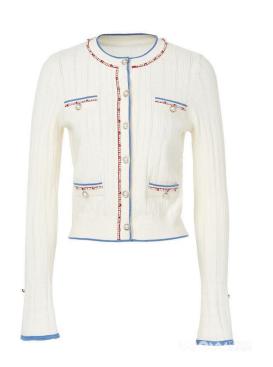

By

Zhejiang Springair Import&Export

















**KEY TONE** 

<Scarlet>



# LAST YEAR PREDICATION:

> Rainbow Stripes > Argyles

> Colour Change Effect > Lounge Wear

> Fairilse > Co-ordinate Set



Rainbow Stripes Hi-Street Looks







## Colour Change Effect

Hi-Street Looks







Fairilse Hi-Street Looks









#### **Hi-Street Looks**















# Argyles Hi-Street Looks







## LOUNGE 7/11 WEAR

Hi-Street Looks









# CO-ORDINATE SET Hi-Street Looks













**SPRINGAIR** 

#### Crew or Shirt Collar Fitted Cardigan











## Waist Line Tops









# Frilly Dress & Skirt





















**Bomber Jacket** 



SPRINGAIR



Raffles & Lace Edgings













## Ties













SPRINGAIR





## Deco Stitching















Cable New Look













Welts and Hems