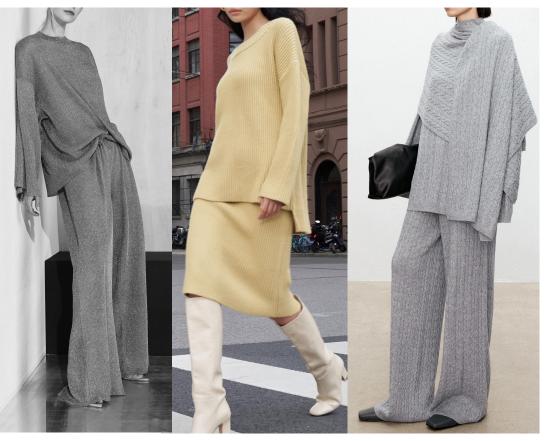

By

Zhejiang Springair Import&Export

















**KEY TONE** 

<Scarlet>



# LAST YEAR PREDICATION:

> Rainbow Stripes > Argyles

> Colour Change Effect > Lounge Wear

> Fairilse > Co-ordinate Set



Rainbow Stripes Hi-Street Looks







## Colour Change Effect

Hi-Street Looks







Fairilse Hi-Street Looks









#### **Hi-Street Looks**















# Argyles Hi-Street Looks







## LOUNGE 7/11 WEAR

Hi-Street Looks









# CO-ORDINATE SET Hi-Street Looks













**SPRINGAIR** 

#### Crew or Shirt Collar Fitted Cardigan











## Waist Line Tops









# Frilly Dress & Skirt





















**Bomber Jacket** 



SPRINGAIR



Raffles & Lace Edgings













## Ties













SPRINGAIR





## Deco Stitching















Cable New Look













Welts and Hems