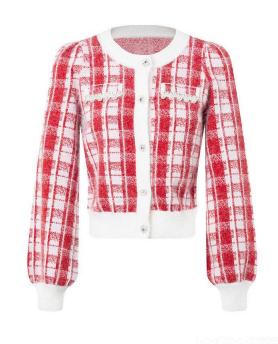

By

Zhejiang Springair Import&Export

















**KEY TONE** 

<Scarlet>



# LAST YEAR PREDICATION:

> Rainbow Stripes > Argyles

> Colour Change Effect > Lounge Wear

> Fairilse > Co-ordinate Set



Rainbow Stripes Hi-Street Looks







## Colour Change Effect

Hi-Street Looks







Fairilse Hi-Street Looks









#### **Hi-Street Looks**















# Argyles Hi-Street Looks







## LOUNGE 7/11 WEAR

Hi-Street Looks









# CO-ORDINATE SET Hi-Street Looks













**SPRINGAIR** 

#### Crew or Shirt Collar Fitted Cardigan











## Waist Line Tops









# Frilly Dress & Skirt





















**Bomber Jacket** 



SPRINGAIR



Raffles & Lace Edgings













## Ties













SPRINGAIR





## Deco Stitching















Cable New Look













Welts and Hems