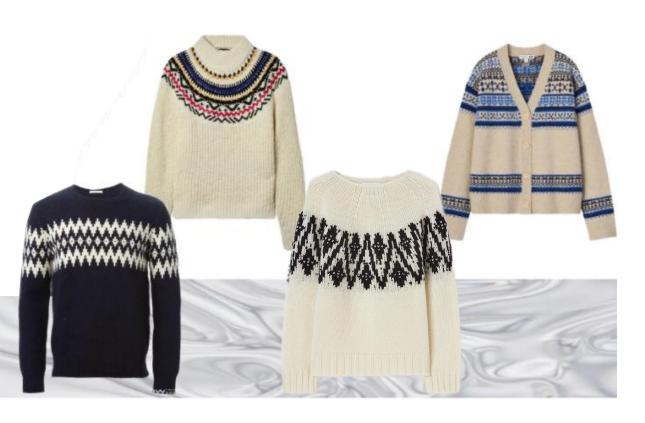

By

Zhejiang Springair Import&Export

















**KEY TONE** 

<Scarlet>



# LAST YEAR PREDICATION:

> Rainbow Stripes > Argyles

> Colour Change Effect > Lounge Wear

> Fairilse > Co-ordinate Set



Rainbow Stripes Hi-Street Looks







## Colour Change Effect

Hi-Street Looks







Fairilse Hi-Street Looks









#### **Hi-Street Looks**















# Argyles Hi-Street Looks







## LOUNGE 7/11 WEAR

Hi-Street Looks









# CO-ORDINATE SET Hi-Street Looks













**SPRINGAIR** 

#### Crew or Shirt Collar Fitted Cardigan











## Waist Line Tops









# Frilly Dress & Skirt





















**Bomber Jacket** 



SPRINGAIR



Raffles & Lace Edgings













## Ties













SPRINGAIR





## Deco Stitching















Cable New Look













Welts and Hems