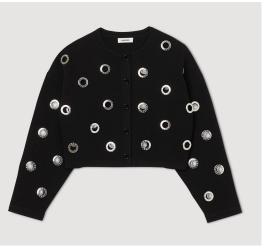

By

Zhejiang Springair Import&Export

















**KEY TONE** 

<Scarlet>



# LAST YEAR PREDICATION:

> Rainbow Stripes > Argyles

> Colour Change Effect > Lounge Wear

> Fairilse > Co-ordinate Set



Rainbow Stripes Hi-Street Looks







## Colour Change Effect

Hi-Street Looks







Fairilse Hi-Street Looks









#### **Hi-Street Looks**















# Argyles Hi-Street Looks







## LOUNGE 7/11 WEAR

Hi-Street Looks









# CO-ORDINATE SET Hi-Street Looks













**SPRINGAIR** 

#### Crew or Shirt Collar Fitted Cardigan











## Waist Line Tops









# Frilly Dress & Skirt





















**Bomber Jacket** 



SPRINGAIR



Raffles & Lace Edgings













## Ties













SPRINGAIR





## Deco Stitching















Cable New Look













Welts and Hems