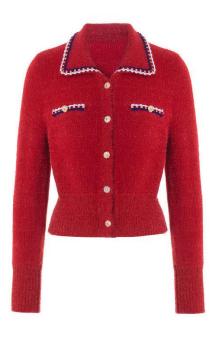

By

Zhejiang Springair Import&Export

















**KEY TONE** 

<Scarlet>



# LAST YEAR PREDICATION:

> Rainbow Stripes > Argyles

> Colour Change Effect > Lounge Wear

> Fairilse > Co-ordinate Set



Rainbow Stripes Hi-Street Looks







## Colour Change Effect

Hi-Street Looks







Fairilse Hi-Street Looks









#### **Hi-Street Looks**















# Argyles Hi-Street Looks







## LOUNGE 7/11 WEAR

Hi-Street Looks









# CO-ORDINATE SET Hi-Street Looks













**SPRINGAIR** 

#### Crew or Shirt Collar Fitted Cardigan











## Waist Line Tops









# Frilly Dress & Skirt





















**Bomber Jacket** 



SPRINGAIR



Raffles & Lace Edgings













## Ties













SPRINGAIR





## Deco Stitching















Cable New Look













Welts and Hems