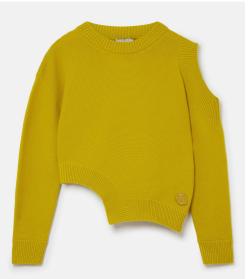

&Export

















**KEY TONE** 

<Scarlet>



# LAST YEAR PREDICATION:

> Rainbow Stripes > Argyles

> Colour Change Effect > Lounge Wear

> Fairilse > Co-ordinate Set



Rainbow Stripes Hi-Street Looks







## Colour Change Effect

Hi-Street Looks







Fairilse Hi-Street Looks









#### **Hi-Street Looks**















# Argyles Hi-Street Looks







## LOUNGE 7/11 WEAR

Hi-Street Looks









# CO-ORDINATE SET Hi-Street Looks













**SPRINGAIR** 

#### Crew or Shirt Collar Fitted Cardigan











## Waist Line Tops









# Frilly Dress & Skirt





















**Bomber Jacket** 



SPRINGAIR



Raffles & Lace Edgings













## Ties













SPRINGAIR





## Deco Stitching















Cable New Look













Welts and Hems